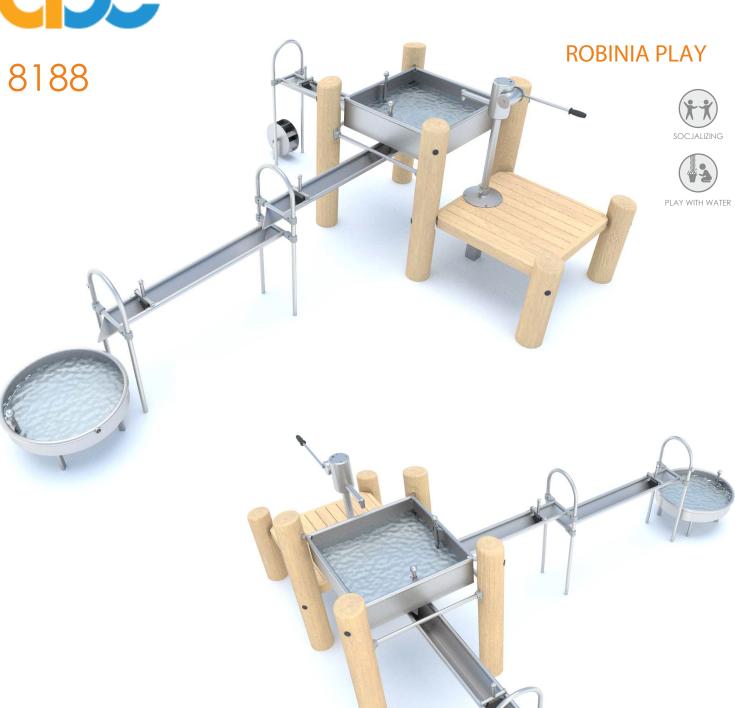

Visualisation is for reference only, actual appearance may vary.

8188

## **ROBINIA PLAY**