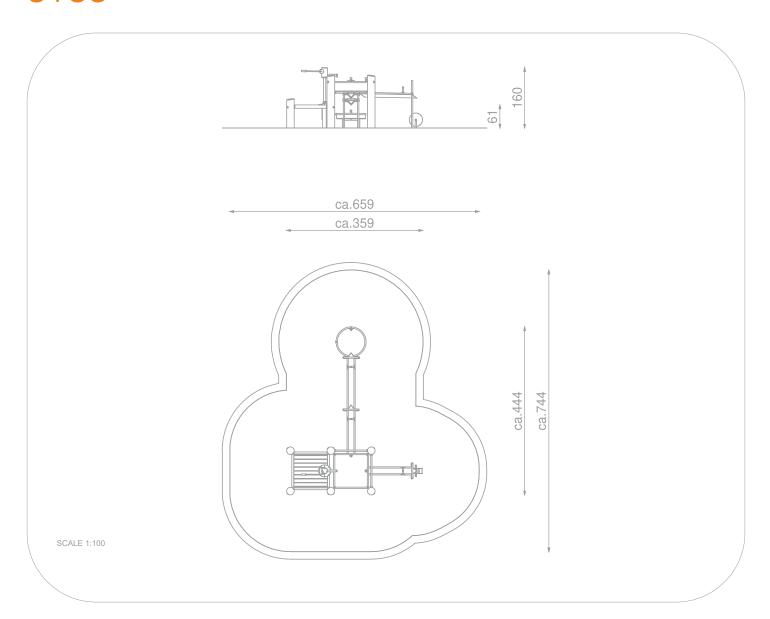

## INFORMATION ABOUT THE PRODUCT

| THE THE PROPERTY OF THE PROPER |                          |
|--------------------------------------------------------------------------------------------------------------------------------------------------------------------------------------------------------------------------------------------------------------------------------------------------------------------------------------------------------------------------------------------------------------------------------------------------------------------------------------------------------------------------------------------------------------------------------------------------------------------------------------------------------------------------------------------------------------------------------------------------------------------------------------------------------------------------------------------------------------------------------------------------------------------------------------------------------------------------------------------------------------------------------------------------------------------------------------------------------------------------------------------------------------------------------------------------------------------------------------------------------------------------------------------------------------------------------------------------------------------------------------------------------------------------------------------------------------------------------------------------------------------------------------------------------------------------------------------------------------------------------------------------------------------------------------------------------------------------------------------------------------------------------------------------------------------------------------------------------------------------------------------------------------------------------------------------------------------------------------------------------------------------------------------------------------------------------------------------------------------------------|--------------------------|
| Dimensions                                                                                                                                                                                                                                                                                                                                                                                                                                                                                                                                                                                                                                                                                                                                                                                                                                                                                                                                                                                                                                                                                                                                                                                                                                                                                                                                                                                                                                                                                                                                                                                                                                                                                                                                                                                                                                                                                                                                                                                                                                                                                                                     | ca. 444 x 359 cm         |
| Safety zone                                                                                                                                                                                                                                                                                                                                                                                                                                                                                                                                                                                                                                                                                                                                                                                                                                                                                                                                                                                                                                                                                                                                                                                                                                                                                                                                                                                                                                                                                                                                                                                                                                                                                                                                                                                                                                                                                                                                                                                                                                                                                                                    | ca. 744 x 659 cm         |
| Overall height                                                                                                                                                                                                                                                                                                                                                                                                                                                                                                                                                                                                                                                                                                                                                                                                                                                                                                                                                                                                                                                                                                                                                                                                                                                                                                                                                                                                                                                                                                                                                                                                                                                                                                                                                                                                                                                                                                                                                                                                                                                                                                                 | ca. 160 cm               |
| Free fall height                                                                                                                                                                                                                                                                                                                                                                                                                                                                                                                                                                                                                                                                                                                                                                                                                                                                                                                                                                                                                                                                                                                                                                                                                                                                                                                                                                                                                                                                                                                                                                                                                                                                                                                                                                                                                                                                                                                                                                                                                                                                                                               | ca. 61 cm                |
| Amount of users                                                                                                                                                                                                                                                                                                                                                                                                                                                                                                                                                                                                                                                                                                                                                                                                                                                                                                                                                                                                                                                                                                                                                                                                                                                                                                                                                                                                                                                                                                                                                                                                                                                                                                                                                                                                                                                                                                                                                                                                                                                                                                                | 8 persons                |
| Product complies with EN 1176-1:2017-12                                                                                                                                                                                                                                                                                                                                                                                                                                                                                                                                                                                                                                                                                                                                                                                                                                                                                                                                                                                                                                                                                                                                                                                                                                                                                                                                                                                                                                                                                                                                                                                                                                                                                                                                                                                                                                                                                                                                                                                                                                                                                        | YES                      |
| Availability of spare parts                                                                                                                                                                                                                                                                                                                                                                                                                                                                                                                                                                                                                                                                                                                                                                                                                                                                                                                                                                                                                                                                                                                                                                                                                                                                                                                                                                                                                                                                                                                                                                                                                                                                                                                                                                                                                                                                                                                                                                                                                                                                                                    | YES                      |
| Age range                                                                                                                                                                                                                                                                                                                                                                                                                                                                                                                                                                                                                                                                                                                                                                                                                                                                                                                                                                                                                                                                                                                                                                                                                                                                                                                                                                                                                                                                                                                                                                                                                                                                                                                                                                                                                                                                                                                                                                                                                                                                                                                      | 1-12                     |
| According to EN 1176-1:2017-12 norm, the product requires applying a to the product's free fall height.                                                                                                                                                                                                                                                                                                                                                                                                                                                                                                                                                                                                                                                                                                                                                                                                                                                                                                                                                                                                                                                                                                                                                                                                                                                                                                                                                                                                                                                                                                                                                                                                                                                                                                                                                                                                                                                                                                                                                                                                                        | safety surface according |